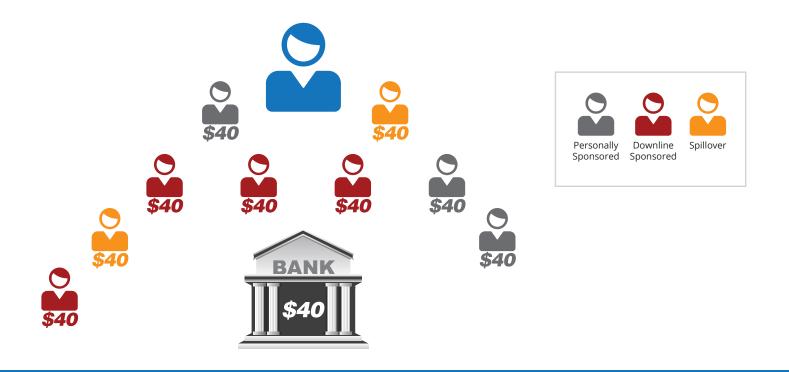

### **Binary Pay**

Earn Up to 25% on your pay leg every week. No cycles.

The 50% Fast Start is entered into your e-wallet instantly and the Binary pay is entered every Wednesday, you can request it every Friday.

Binary Pay - Earn up to 25% on your pay leg with no cycles.