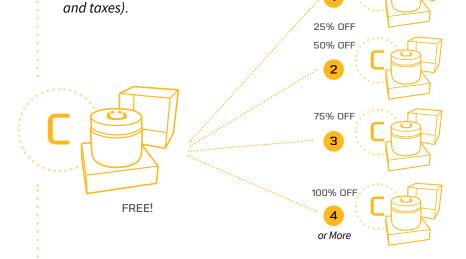

## 4 The Customer Referral Program

towards the ÜTRITIONIST price (not including shipping, handling

For every Customer with an active order, referred by another Customer or ÜTRITIONIST, the referrer will get 25% off of the price of their ÜTRITION™ scheduled to run on their next month's ÜSCRIPTION date after the 10th of each month. Four (4) or more active referred Customers will earn a 100% Discount